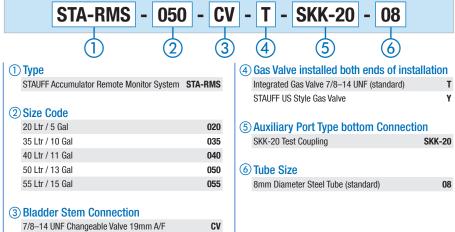

## **Order Codes**

CV

| Item No.   | Designation                | Suits Accumulator Size (Ltr) | Gas Valve installed both ends of installation |
|------------|----------------------------|------------------------------|-----------------------------------------------|
| 6100223052 | STA-RMS-020-CV-T-SKK-20-08 | 20                           | Integrated Gas Valve 7/8-14 UNF               |
| 6100223053 | STA-RMS-035-CV-T-SKK-20-08 | 35                           | Integrated Gas Valve 7/8–14 UNF               |
| 6100223054 | STA-RMS-040-CV-T-SKK-20-08 | 40                           | Integrated Gas Valve 7/8-14 UNF               |
| 6100223055 | STA-RMS-050-CV-T-SKK-20-08 | 50                           | Integrated Gas Valve 7/8-14 UNF               |
| 6100223056 | STA-RMS-055-CV-T-SKK-20-08 | 55                           | Integrated Gas Valve 7/8-14 UNF               |
| 6100223057 | STA-RMS-020-CV-Y-SKK-20-08 | 20                           | STAUFF US Style Gas Valve                     |
| 6100223058 | STA-RMS-035-CV-Y-SKK-20-08 | 35                           | STAUFF US Style Gas Valve                     |
| 6100223059 | STA-RMS-040-CV-Y-SKK-20-08 | 40                           | STAUFF US Style Gas Valve                     |
| 6100223060 | STA-RMS-050-CV-Y-SKK-20-08 | 50                           | STAUFF US Style Gas Valve                     |
| 6100223061 | STA-RMS-055-CV-Y-SKK-20-08 | 55                           | STAUFF US Style Gas Valve                     |