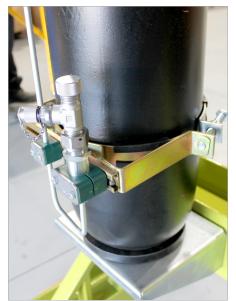

## **Product Features**

- Additional safety feature enabling easy access to the gas valve for pre-charging or pre-charge monitoring.
- Reduce the need for lifting equipment or ladders required to access the accumulator gas valve mounted in hard to access locations.