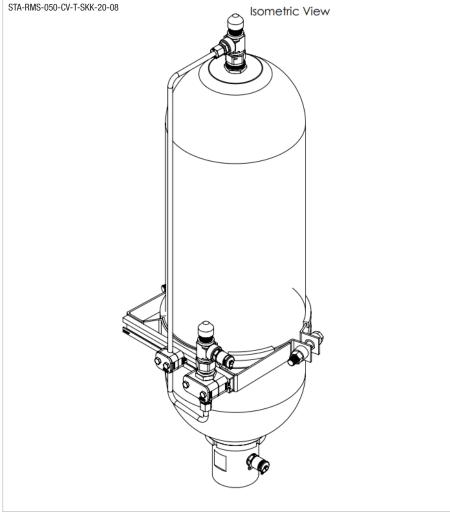

## **Order Codes**

CV

| Item No.   | Designation                | Suits Accumulator Size (Ltr) | Gas Valve installed both ends of installation |
|------------|----------------------------|------------------------------|-----------------------------------------------|
| 6100223052 | STA-RMS-020-CV-T-SKK-20-08 | 20                           | Integrated Gas Valve 7/8-14 UNF               |
| 6100223053 | STA-RMS-035-CV-T-SKK-20-08 | 35                           | Integrated Gas Valve 7/8–14 UNF               |
| 6100223054 | STA-RMS-040-CV-T-SKK-20-08 | 40                           | Integrated Gas Valve 7/8-14 UNF               |
| 6100223055 | STA-RMS-050-CV-T-SKK-20-08 | 50                           | Integrated Gas Valve 7/8-14 UNF               |
| 6100223056 | STA-RMS-055-CV-T-SKK-20-08 | 55                           | Integrated Gas Valve 7/8-14 UNF               |
| 6100223057 | STA-RMS-020-CV-Y-SKK-20-08 | 20                           | STAUFF US Style Gas Valve                     |
| 6100223058 | STA-RMS-035-CV-Y-SKK-20-08 | 35                           | STAUFF US Style Gas Valve                     |
| 6100223059 | STA-RMS-040-CV-Y-SKK-20-08 | 40                           | STAUFF US Style Gas Valve                     |
| 6100223060 | STA-RMS-050-CV-Y-SKK-20-08 | 50                           | STAUFF US Style Gas Valve                     |
| 6100223061 | STA-RMS-055-CV-Y-SKK-20-08 | 55                           | STAUFF US Style Gas Valve                     |