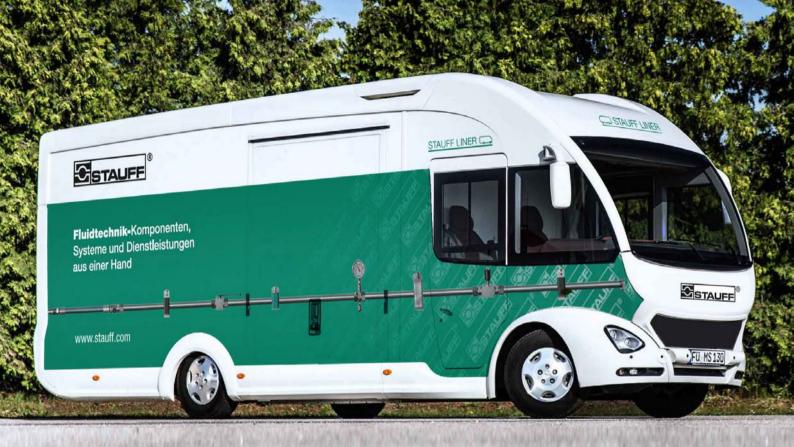

# STAUFF LINER ...

**Demonstration and Presentation Vehicle** 

# **Demonstration and Presentation Vehicle**

The STAUFF LINER, the mobile presentation and demonstration vehicle of the STAUFF Group, comes to you or to your business partners:

- Introduction of the entire product range or selected products / product groups as defined togehter with you
- Machine demonstrations in live operation
  - □ STAUFF Form (tube end forming)
  - □ STAUFF Press (cutting ring assembly)
  - □ STAUFF SWG (stud welding)
  - □ and much more as per your requirements
- Theoretical and practical trainings for selected products / product groups with a certificate of participation for the attendees
- Support at trade shows and exhibitions as well as at other internal and external events (open house, customer day, company party)

## **Equipment**

- Roofed area of more than 14 square metres
- Suitable space for up to 8 visitors / users
- Full-HD screen with speakers
- LED- interior lighting
- Air condition and auxiliary heating
- Product samples, catalogue, promotional items

### **Dimensions**

- Length: 7,5 metres
- Width: 2,4 metres (4,5 metres with open hatch)
- Height: 3 metres
- Turning circle: 15 metres (min.)
- Weight: 4,5 tons (max.)