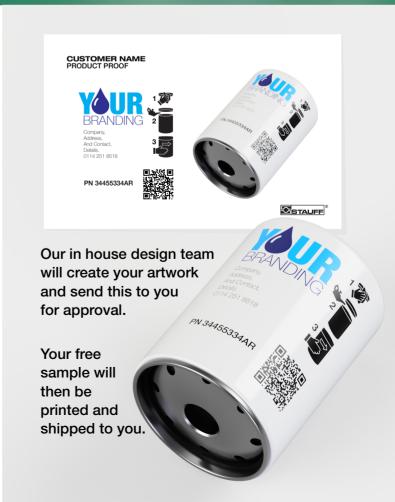

## YOUR LOGO -

Enhance your brand by showcasing your logo and reinforcing its message.

# YOUR COMPANY'S DETAILS

Establish a devoted customer base and encourage repeat orders by sharing your company's details.

## INSTRUCTIONS FOR FITTING

Enhance safety measures and minimize installation errors by providing essential fitting instructions to your clients.

# CUSTOM PART NUMBER -

Retain customers by utilizing custom part numbers that encourage them to return to your business.

# QR CODES -

Utilize QR codes to seamlessly connect customers to your digital platforms and enable fast part ordering.