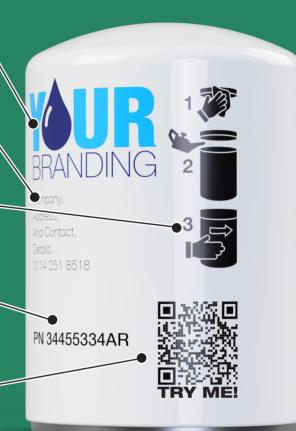

# YOUR LOGO

Promote your brand image and stand out from the crowd.

# YOUR COMPANY'S DETAILS

Ensure a loyal client base and help secure repeat orders.

# INSTRUCTIONS FOR FITTING

Provide your clients with vital instructions, reducing installation errors and increasing safety.

# **QR CODES**

Connect your customers to your digital platforms & order parts fast.

PN 40032